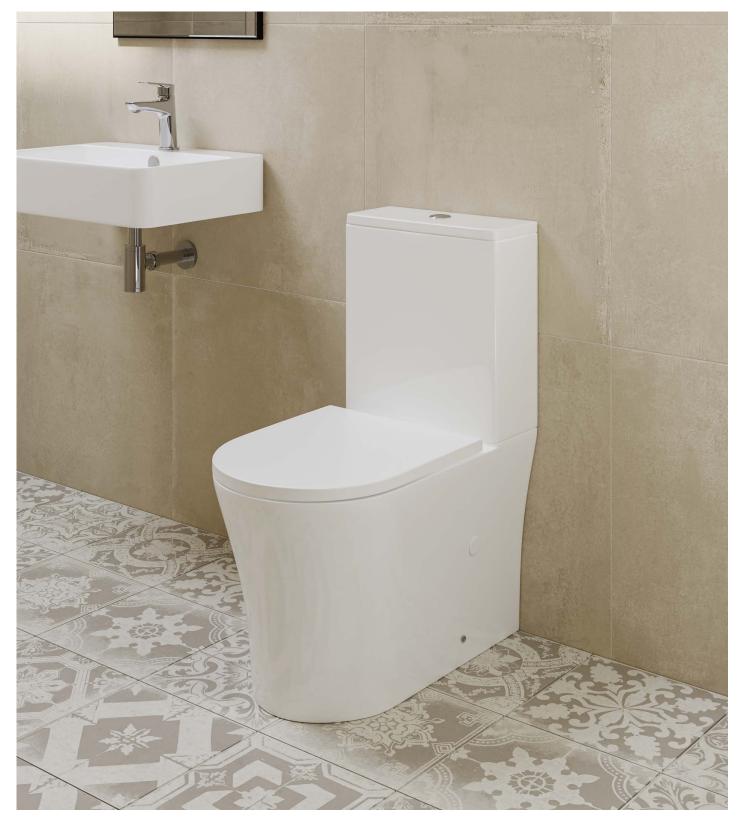

#### CURA BTW CC TOILET SUITE

RIMLESS HYPER JET FLUSH
SET OUTS:
S PAN: 55-175MM
170MM-250MM WITH
OPTIONAL 12607.00 BEND
P PAN: 180
WELS 4 STAR
4.5 L PER FULL FLUSH
3 L PER HALF FLUSH
BOTTOM LEFT, BOTTOM RIGHT
& BACK INLET

GLOSS WHITE VITREOUS CHINA: 14840.10

#### CURA CC TOILET SUITE

RIMLESS HYPER JET FLUSH
SET OUTS:
S PAN: 60-150MM
P PAN: 180MM
WELS 4 STAR:
4.5 L PER FULL FLUSH
3 L PER HALF FLUSH
BOTTOM INLET
PP NON SOFT CLOSE SEAT

GLOSS WHITE VITREOUS CHINA: 14860.10

### AVOID SKIRTING ISSUES

With the back of the toilet positioned away from the wall, features like skirting boards can easily be accommodated.

25 Vestey Drive Mt Wellington, Auckland 1060

PO Box 14695, Panmure Auckland 1741, New Zealand