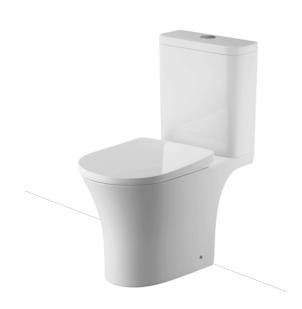

#### CURA CC TOILET SUITE

RIMLESS HYPER JET FLUSH
SET OUTS:
S PAN: 60-150MM
P PAN: 180MM
WELS 4 STAR:
4.5 L PER FULL FLUSH
3 L PER HALF FLUSH
BOTTOM INLET
PP NON SOFT CLOSE SEAT

GLOSS WHITE VITREOUS CHINA: 14860.10