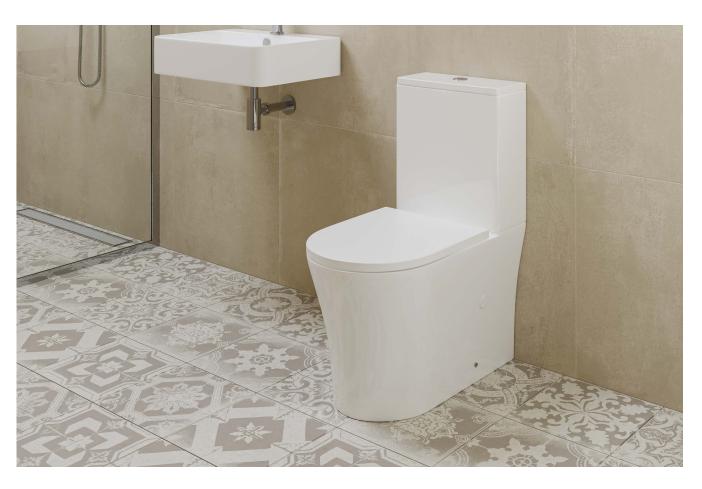

#### CURA BTW CC TOILET SUITE

RIMLESS HYPER JET FLUSH
SET OUTS:
S PAN: 55-175MM
170MM-250MM WITH
OPTIONAL 12607.00 BEND
P PAN: 180
WELS 4 STAR
4.5 L PER FULL FLUSH
3 L PER HALF FLUSH
BOTTOM LEFT, BOTTOM RIGHT
& BACK INLET

GLOSS WHITE VITREOUS CHINA: 14840.10