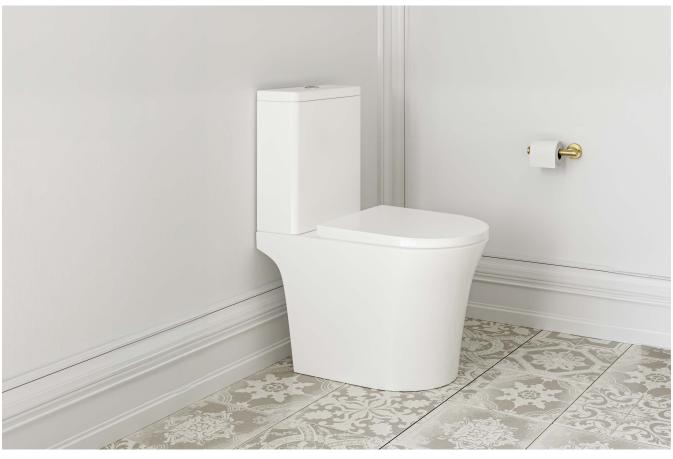

#### CURA CC TOILET SUITE

RIMLESS HYPER JET FLUSH
SET OUTS:
S PAN: 60-150MM
P PAN: 180MM
WELS 4 STAR:
4.5 L PER FULL FLUSH
3 L PER HALF FLUSH
BOTTOM INLET
PP NON SOFT CLOSE SEAT

GLOSS WHITE VITREOUS CHINA: 14860.10

### AVOID SKIRTING ISSUES

With the back of the toilet positioned away from the wall, features like skirting boards can easily be accommodated.

25 Vestey Drive Mt Wellington, Auckland 1060

PO Box 14695, Panmure Auckland 1741, New Zealand