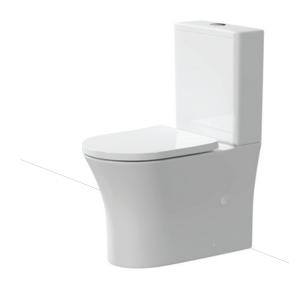

#### CURA BTW CC TOILET SUITE

RIMLESS HYPER JET FLUSH
SET OUTS:
S PAN: 55-175MM
170MM-250MM WITH
OPTIONAL 12607.00 BEND
P PAN: 180
WELS 4 STAR
4.5 L PER FULL FLUSH
3 L PER HALF FLUSH
BOTTOM LEFT, BOTTOM RIGHT
& BACK INLET

GLOSS WHITE VITREOUS CHINA: 14840.10